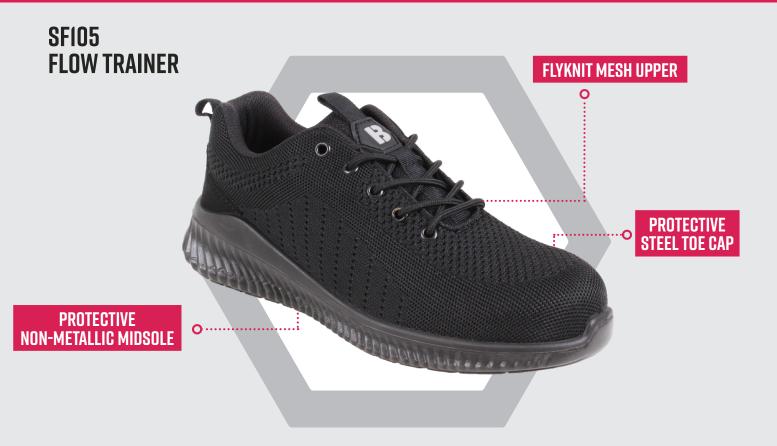

# **DESCRIPTION**

Blackrock's Flow Safety Trainer is a modern style that is ideal for a wide and varied range of industries. Featuring a flyknit mesh upper, it has steel toe cap protection and a lightweight, metal-free penetration resistant midsole. The hardwearing, dual density PU sole is shock absorbent, anti-slip and fuel oil resistant.

# **KEY FEATURES**

- Flyknit mesh upper
- Steel toe cap
- Protective non-metallic midsole
- Dual density shock absorbent, anti-slip, anti-static and fuel oil resistant PU sole
- Energy absorbing heel reduces foot fatigue